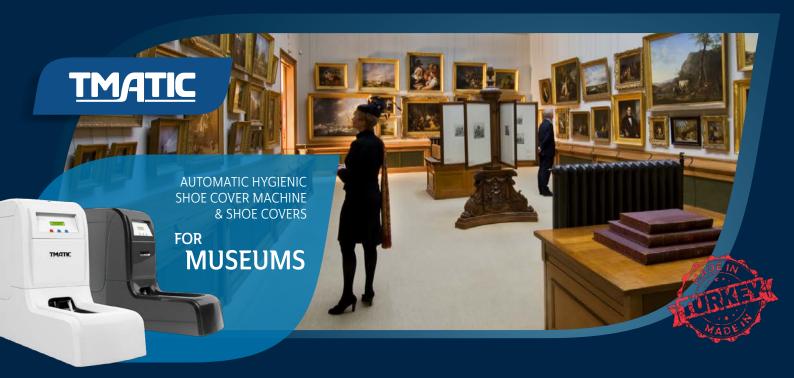

Flexible usage from Children Size shoes cover, 8cm high heels, and large 52 cm shoes.

No need to have different machines to be able to handle different sizes and types of shoes, the Machine and shoe covers are designed to work with the widest range of shoe sizes and types possible.