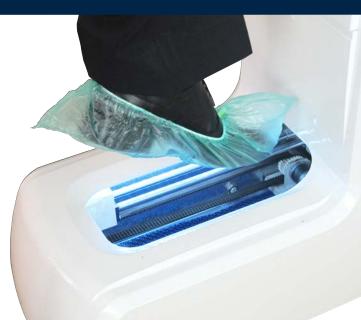

11 Accepts 100 and 200 shoes cover cartridges.

- 12 Holds an extra 100 shoes cover cartridge for easy and
- 13 %97 successful shoe cover placement from first time.

Fined tuned with PE Film, Shoe cover and Cartridge production to insure the highest rate of success for properly placing a shoe cover from first time in the world. No need to keep on trying to put a shoe cover on as the case with other machines